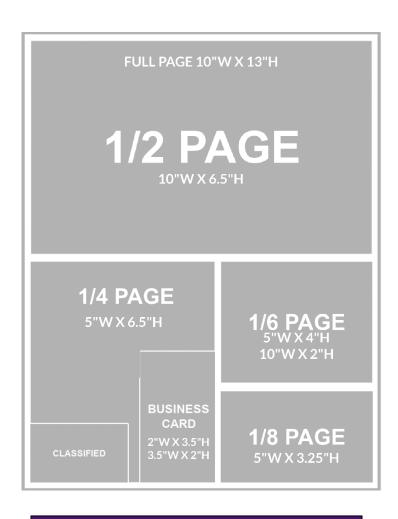

| SIZE          | MONTHLY<br>PRICE |
|---------------|------------------|
| FULL PAGE     | \$800.00         |
| HALF PAGE     | \$475.00         |
| ¼ PAGE        | \$350.00         |
| 1/6 PAGE      | \$250.00         |
| 1/8 PAGE      | \$200.00         |
| BUSINESS CARD | \$150.00         |
| CLASSIFIED    | \$80.00          |